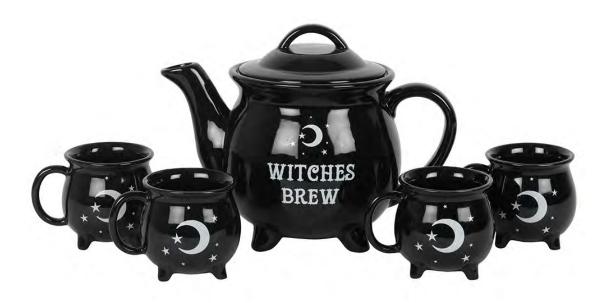

### **Product Description**

This enlarged version of our popular Witches Brew Teapot holds multiple cups of tea. A matching set of four cauldron tea cupsfinishes off this mystical tea set that's sure to catch everyone's eye. Each teacup holds approximately 8 oz. Designed bySomething Different and part of the bestselling Black Magic range of gothic gifts and homeware. Dishwasher safe. Do notmicrowave.